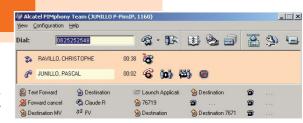

on services in all situations thanks to your collaboration and mobility applications: Outlook® / Alcatel PIMphony, Virtual Desktop and Mobile Virtual Desktop
- ▶ Your telephone service settings can be managed remotely: voice mail, call forwarding, personal assistant.
- ▶ When traveling, replace your office phone with the terminal of your choice (mobile, home phone, external number, etc.) and benefit from business communication services: supervision, call log, voice mail, forwarding

Your unified communication services accessible via secure web interfaces on PC and Mobile.







CALL YOUR CONTACTS FROM THE VIRTUAL DESKTOP WITH A SINGLE CLICK.

ADAPT YOUR TELEPHONY SERVICES
WHILE YOU'RE TRAVELING
FROM A PC OR MOBILE.

USE THE ADVANCED TELEPHONY FUNCTIONS
ON YOUR PC WITH ALCATEL PIMPHONY





# THE INTEGRATED COMMUNICATION SOLUTION DESIGNED FOR SMBS



# **PLATFORMS**

Eye-box Compact Edition

The quietest desktop platform on the market!

Core target: SMB up to 25 users

Eye-box Premium Edition

A powerful, high performance platform

Core target: SMB up to 250 users



# SOFTWARE PACKS



4284849 - ENG - 10/2006 - © 2006 - Alcatel Business Systems 32, avenue Kléber - 92707 Colombes - France - RCS Paris B 602 033 185 The present document has no contractual value - The options described are not
available in all countries and their availability depends on the public network
to which the systems are connected. Alcatel reserves the right to modify system
characteristics without notice. All brand names are the property of their
respective holders - Photographs: Alcatel, Digital Vis